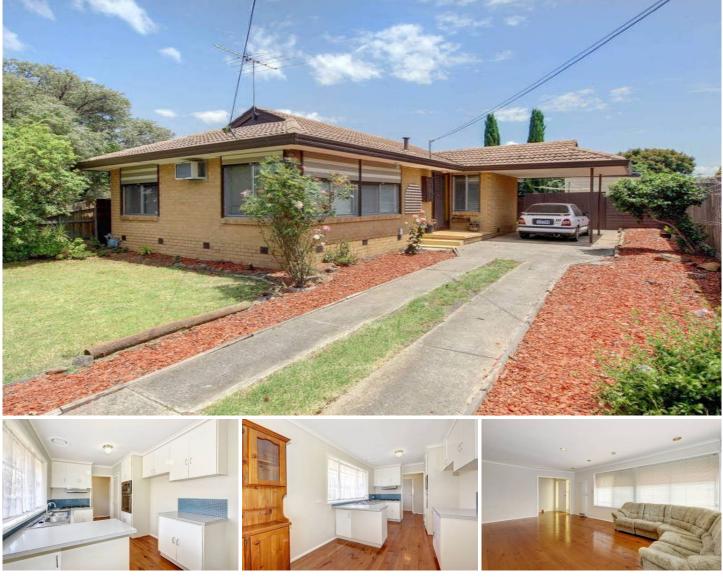

## **5 Blaxland Road MELTON SOUTH VIC**

This tidy and well presented homer offers a terrific opportunity for the first home buyer or investor. Offering 3 good sized bedrooms all with BIR's, formal lounge and dining, separate kitchen overlooking meals area with brand new stainless steel appliances that leads out to a low maintenance backyard with bungalow and garden shed. Featuring new gas heating, air conditioning, polished floor boards, roller shutters and much more. Call today to inspect! This property must be sold!