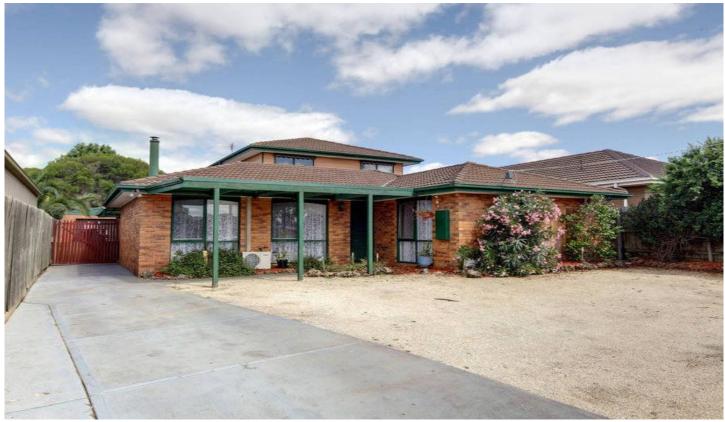

## 1 Hewson Street MELTON VIC

This recently renovated home is ideal for the growing family, Located in the heart of Melton only a 5 min walk to Shops, schools and public transport. Comprising 5 good sized bedrooms all with BIR, master with ensuite and WIR, study, formal L-shaped lounge/dining, large family room and top quality gloss kitchen with granite benches and stainless steel appliances. Stepping out doors into a huge undercover pergola with a large single garage plus attached workshop. Features include Gas heating, split system, air conditioning, fan forced wood heater and much more. All set on approx 662m2 this home offers all the luxuries you need, make it yours today!