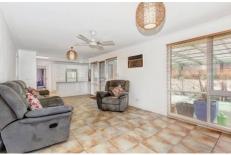

## 1 Hewson Street MELTON VIC

This recently renovated home is ideal for the growing family, Located in the heart of Melton only a 5 min walk to Shops, schools and public transport. Comprising 5 good sized bedrooms all with BIR, master with ensuite and WIR, study, formal L-shaped lounge/dining, large family room and top quality gloss kitchen with granite benches and stainless steel appliances. Stepping out doors into a huge undercover pergola with a large single garage plus attached workshop. Features include Gas heating, split system, air conditioning, fan forced wood heater and much more. All set on approx 662m2 this home offers all the luxuries you need, make it yours today!