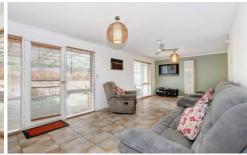

## 1 Hewson Street MELTON VIC

This recently renovated home is ideal for the growing family, Located in the heart of Melton only a 5 min walk to Shops, schools and public transport. Comprising 5 good sized bedrooms all with BIR, master with ensuite and WIR, study, formal L-shaped lounge/dining, large family room and top quality gloss kitchen with granite benches and stainless steel appliances. Stepping out doors into a huge undercover pergola with a large single garage plus attached workshop. Features include Gas heating, split system, air conditioning, fan forced wood heater and much more. All set on approx 662m2 this home offers all the luxuries you need, make it yours today!