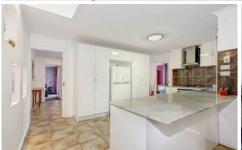

## 1 Hewson Street MELTON VIC

This recently renovated home is ideal for the growing family, Located in the heart of Melton only a 5 min walk to Shops, schools and public transport. Comprising 5 good sized bedrooms all with BIR, master with ensuite and WIR, study, formal L-shaped lounge/dining, large family room and top quality gloss kitchen with granite benches and stainless steel appliances. Stepping out doors into a huge undercover pergola with a large single garage plus attached workshop. Features include Gas heating, split system, air conditioning, fan forced wood heater and much more. All set on approx 662m2 this home offers all the luxuries you need, make it yours today!