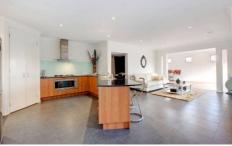

## 30 Sovereign Boulevard MELTON WEST VIC

Gracing one of Melton West's most prestigious and family friendly avenues this grand home stands proud amongst other quality homes. Showcasing 33-squares (approx) of luxurious living, this immaculately well presented home consists of; opulent master bedroom with full ensuite and WIR, 3 additional good sized bedrooms all with BIR'S and a large study which offers an abundance of space for a growing family. Full appointed kitchen includes Stainless Steel appliances throughout and leads to the spacious Family Room and Dining Area overlooking an Alfresco area with a huge outdoor decking, Theatre room and for those wanting even more living areas, the home offers an enormous Rumpus room which is perfect for entertaining guests. Featuring; double garage, ducted heating throughout, low maintenance landscaped gardens, side access and much more, all set on approximately 813m2. You don't want to miss out on this!