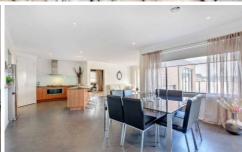

## 30 Sovereign Boulevard MELTON WEST VIC

Gracing one of Melton West's most prestigious and family friendly avenues this grand home stands proud amongst other quality homes. Showcasing 33-squares (approx) of luxurious living, this immaculately well presented home consists of; opulent master bedroom with full ensuite and WIR, 3 additional good sized bedrooms all with BIR'S and a large study which offers an abundance of space for a growing family. Full appointed kitchen includes Stainless Steel appliances throughout and leads to the spacious Family Room and Dining Area overlooking an Alfresco area with a huge outdoor decking, Theatre room and for those wanting even more living areas, the home offers an enormous Rumpus room which is perfect for entertaining guests. Featuring; double garage, ducted heating throughout, low maintenance landscaped gardens, side access and much more, all set on approximately 813m2. You don't want to miss out on this!