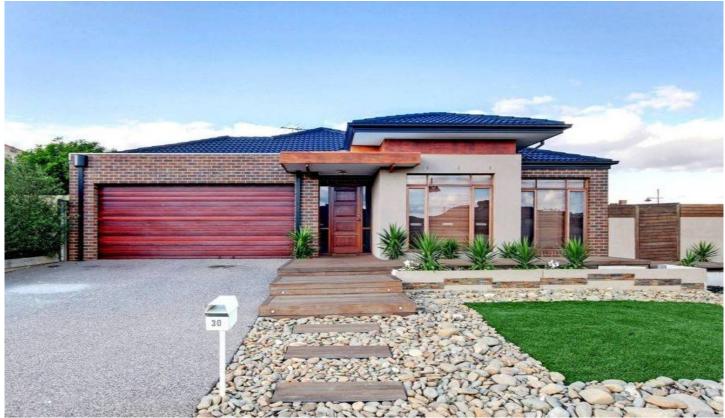

## 30 Sovereign Boulevard MELTON WEST VIC

Gracing one of Melton West's most prestigious and family friendly avenues this grand home stands proud amongst other quality homes. Showcasing 33-squares (approx) of luxurious living, this immaculately well presented home consists of; opulent master bedroom with full ensuite and WIR, 3 additional good sized bedrooms all with BIR'S and a large study which offers an abundance of space for a growing family. Full appointed kitchen includes Stainless Steel appliances throughout and leads to the spacious Family Room and Dining Area overlooking an Alfresco area with a huge outdoor decking, Theatre room and for those wanting even more living areas, the home offers an enormous Rumpus room which is perfect for entertaining guests. Featuring; double garage, ducted heating throughout, low maintenance landscaped gardens, side access and much more, all set on approximately 813m2. You don't want to miss out on this!