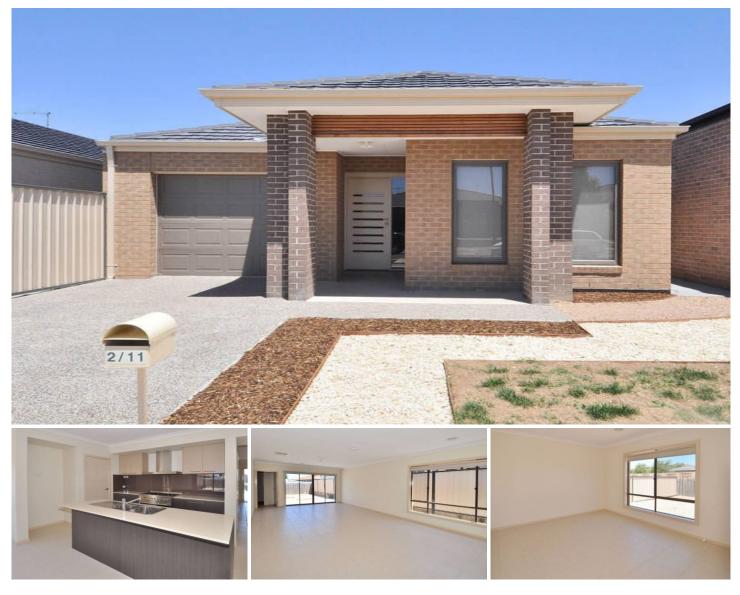

## 2/11 Ellesmere Grove MELTON WEST VIC

TAKE ADVANTAGE OF THE EXTENDED FIRST HOME BUYERS GRANT!!!

Finally, A well presented and affordable home in Westlake's finest pockets has come up for sale for the astute buyer to secure an excellent opportunity. Comprising of 4 spacious bedrooms all with BIR's, master with WIR and ensuite, open plan kitchen overlooking meals area, central bathroom and formal lounge. Features include ducted heating, evaporative cooling, low ceaser stone bench tops, maintained landscaped gardens and much more. All in close vicinity to schools, shops and public transport. Call today to arrange a personal viewing.