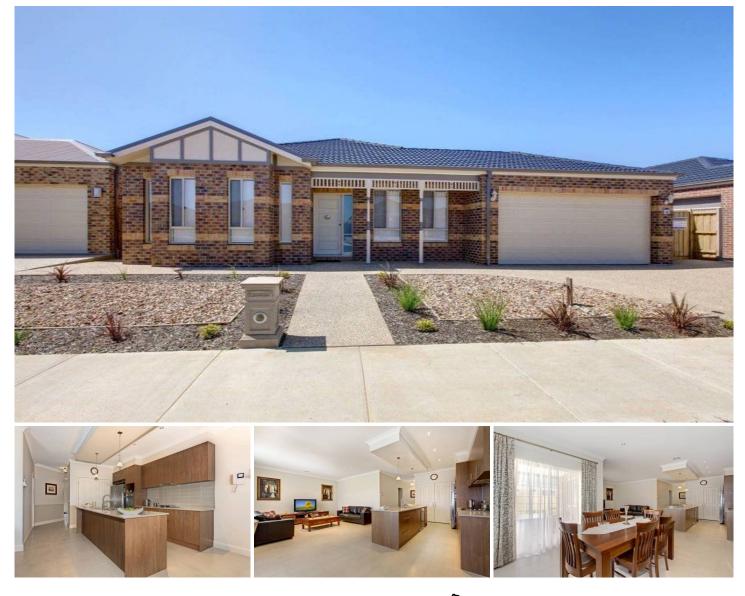

## **18 Chanticleer Avenue MELTON WEST VIC**

Exquisitely built by the highly reputable local builder Exclusive Homes, this gorgeous family home has all to be desired. Featuring 4 large bedrooms with BIR, master with full ensuite and WIR, open kitchen/meals family area, kitchen complete with stainless steel appliances, Caesar stone bench tops, WIR and more. Ducted heating, evaporative cooling, double garage on remote, lovely alfresco/BBQ area, landscaped gardens, side access and much more. Truly impressive. 4 🍋 2 🚔 2 🚔