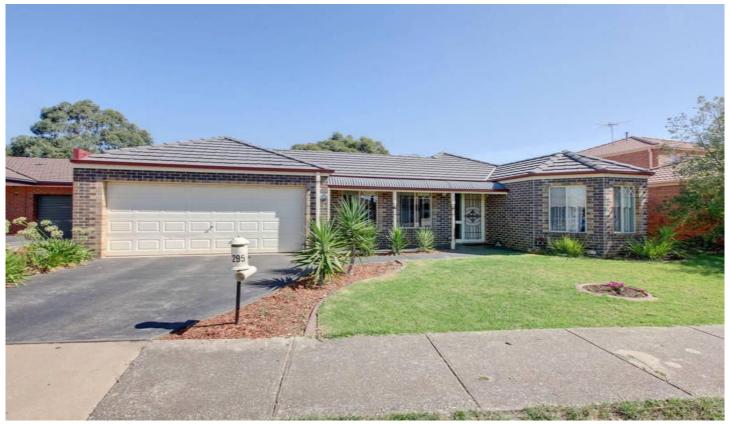

## 295 Centenary Avenue MELTON WEST VIC

This spacious family home situated on a generous allotment of approx 745m2 comprises of 4 generous sized bedrooms all with built in robes, master with full ensuite and walk in robe, open plan kitchen area with tasmin oak cupboard spaces, dishwasher, gas appliances and electric over overlooking good sized meals/lounge area, rumpus room and huge pergola. Extras include ducted heating, evaporative cooling, double drive through garage, low maintenance landscaped gardens and more. Make an inspection today!