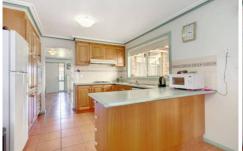

## 295 Centenary Avenue MELTON WEST VIC

This spacious family home situated on a generous allotment of approx 745m2 comprises of 4 generous sized bedrooms all with built in robes, master with full ensuite and walk in robe, open plan kitchen area with tasmin oak cupboard spaces, dishwasher, gas appliances and electric over overlooking good sized meals/lounge area, rumpus room and huge pergola. Extras include ducted heating, evaporative cooling, double drive through garage, low maintenance landscaped gardens and more. Make an inspection today!