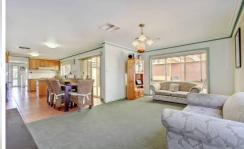

## 295 Centenary Avenue MELTON WEST VIC

This spacious family home situated on a generous allotment of approx 745m2 comprises of 4 generous sized bedrooms all with built in robes, master with full ensuite and walk in robe, open plan kitchen area with tasmin oak cupboard spaces, dishwasher, gas appliances and electric over overlooking good sized meals/lounge area, rumpus room and huge pergola. Extras include ducted heating, evaporative cooling, double drive through garage, low maintenance landscaped gardens and more. Make an inspection today!