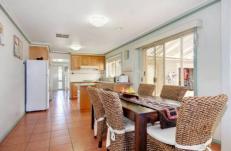

## 295 Centenary Avenue MELTON WEST VIC

This spacious family home situated on a generous allotment of approx 745m2 comprises of 4 generous sized bedrooms all with built in robes, master with full ensuite and walk in robe, open plan kitchen area with tasmin oak cupboard spaces, dishwasher, gas appliances and electric over overlooking good sized meals/lounge area, rumpus room and huge pergola. Extras include ducted heating, evaporative cooling, double drive through garage, low maintenance landscaped gardens and more. Make an inspection today!