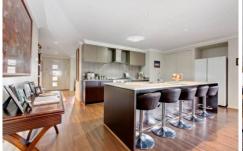

## 30 Parris Avenue MELTON WEST VIC

Located in the ever popular Arnolds Creek Estate stands this amazing home, fully equipped to keep the modern family in the lap of luxury. Comprising of 4 spacious bedrooms all with BIR's, master with WIR and ensuite, open plan kitchen overlooking meals area, formal study, lounge room, rumpus, central bathroom and a double garage on a remote. Other features include ducted heating & cooling, quality roller shutters fitted throughout (9 electric operated by remote control and 5 operated manually), solid timber plantation shutters, remote controlled home security alarm system, low maintenance landscaped gardens to the front and rear, solar hot water, floorboards throughout and much more. All in close vicinity to schools, shops, parklands and public transport. This has so much to offer, do not miss out on this beautiful home. Call today for an inspection.