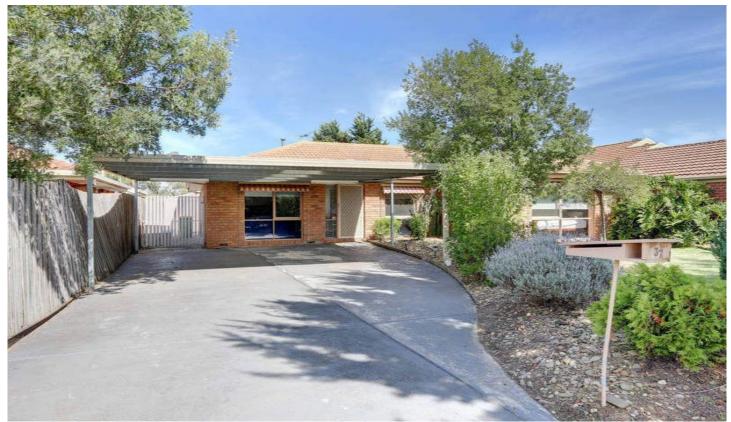

## 37 Walsingham Crescent KURUNJANG VIC

A great opportunity awaits the lucky purchaser, this ideal family home on an excellent allotment in a perfect position. Comprising of 3 spacious bedrooms with a BIR'S, master with ensuite, central bathroom, formal lounge, kitchen overlooking meals area which leads out to a beautiful entertainment area with decking, good sized shed and a double carport. Features include evaporative cooling, ducted heating, alarm system, landscaped gardens to the front and rear of the property and much more, walking distance to parklands, local schools and public transport. An inspection will delight.