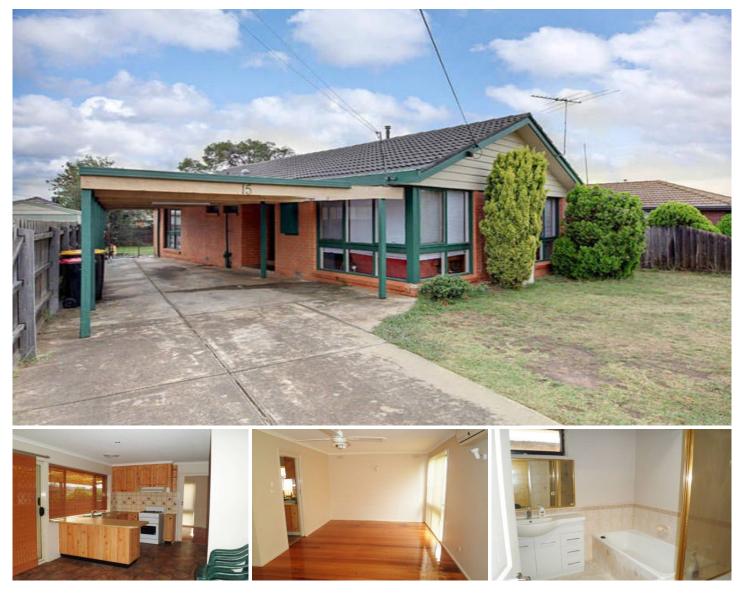

## **15 Bittern Street MELTON VIC**

This well appointed home is the perfect opportunity for the investor to secure a perfect investment, offering approx 5% rental return at \$260 p/w until May 2013. Newly renovated and set on approx 588m2. Comprising of 3 bedrooms, master with WIR, kitchen overlooking meals area with newly polished floors, separate family area, central bathroom and spacious under cover barbeque area. Featuring electric split system heating and cooling, gas appliances and double carport all this close to central shops, schools, public transport and only walking distance to the full recreation pool centre. This property won't last long it's a great medium-long term investment for the smart investor, Call today!