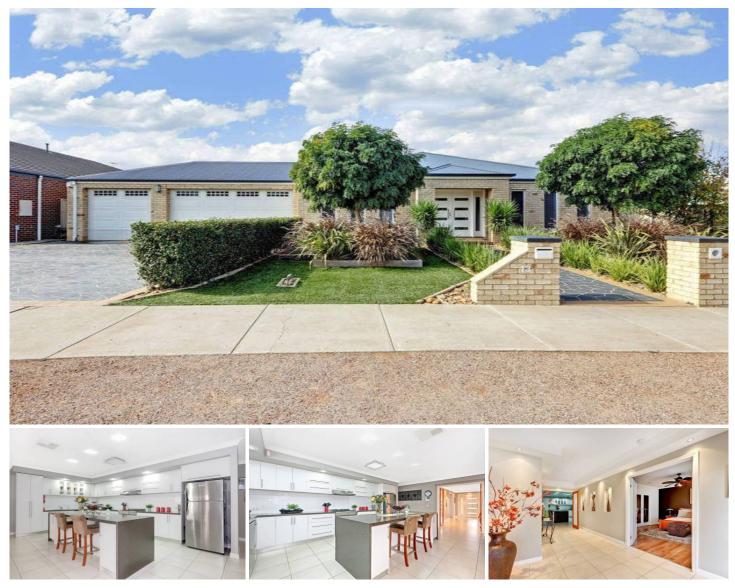

## **13 Rosedale Court MELTON WEST VIC**

Designed with class in mind, this gorgeous family home is sure to impress the whole family. Comprising of Entrance hall, 5 bedrooms plus study all with BIR's, master with full ensuite and WIR, Open kitchen/meals/family area leading to a sensational outdoor entertainment area. Triple lock up garage all on remote with drive through access to additional 4 car garage/workshop that's fully equipped. An abundance of extras include evaporative cooling, ducted heating, split system a/c, stone bench tops, water filter, landscaped gardens, dishwasher, ample cupboard space, huge laundry and much more, Surely one not to be missed. 5 🛤 2 🚔 3 🚘