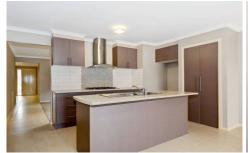

## 53 Peter Pan Crescent KURUNJANG VIC

This well appointed home is the perfect opportunity for the first home buyers or investors. With local shopping centres, schools and public transport surrounding this well designed home. Comprises of 3 spacious bedrooms all with BIR's, master with WIR and ensuite, formal lounge, kitchen with stainless steel european appliances overlooking meals/family area that leads out to a spacious backyard. Other features include ducted heating, single garage with internal access, low maintenance front and back gardens and gas appliances. An inspection is a must!