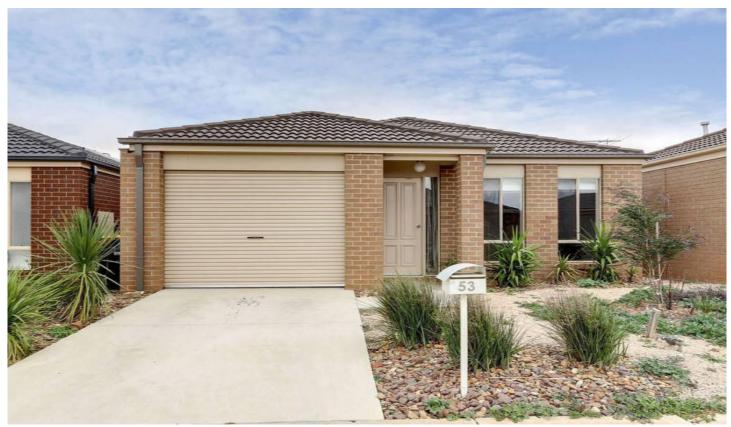

## 53 Peter Pan Crescent KURUNJANG VIC

This well appointed home is the perfect opportunity for the first home buyers or investors. With local shopping centres, schools and public transport surrounding this well designed home. Comprises of 3 spacious bedrooms all with BIR's, master with WIR and ensuite, formal lounge, kitchen with stainless steel european appliances overlooking meals/family area that leads out to a spacious backyard. Other features include ducted heating, single garage with internal access, low maintenance front and back gardens and gas appliances. An inspection is a must!