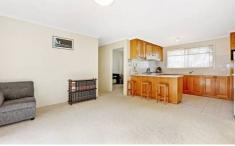

## 21 Benjamin Court KURUNJANG VIC

This beautiful brick veneer home located in a quite court and set on approx 785m2 with potential for sub-division is suitable for the first home buyer or investor. Comprising of 3 good sized bedrooms master with ensuite and BIR, study, open plan kitchen with gas appliances which overlooks meals/family area, separate lounge room, central bathroom and a open and large backyard great for the potential family looking for extra land space. Other feature include 2.5 reverse cycle split system cooling, ducted heating, quality timber kitchen cupboards, roller shutters, well maintained gardens, single garage which is large then normal size. All in close vicinity to schools, shops and public transport. This has so much to offer, Call today