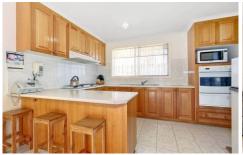

## 21 Benjamin Court KURUNJANG VIC

This beautiful brick veneer home located in a quite court and set on approx 785m2 with potential for sub-division is suitable for the first home buyer or investor. Comprising of 3 good sized bedrooms master with ensuite and BIR, study, open plan kitchen with gas appliances which overlooks meals/family area, separate lounge room, central bathroom and a open and large backyard great for the potential family looking for extra land space. Other feature include 2.5 reverse cycle split system cooling, ducted heating, quality timber kitchen cupboards, roller shutters, well maintained gardens, single garage which is large then normal size. All in close vicinity to schools, shops and public transport. This has so much to offer, Call today