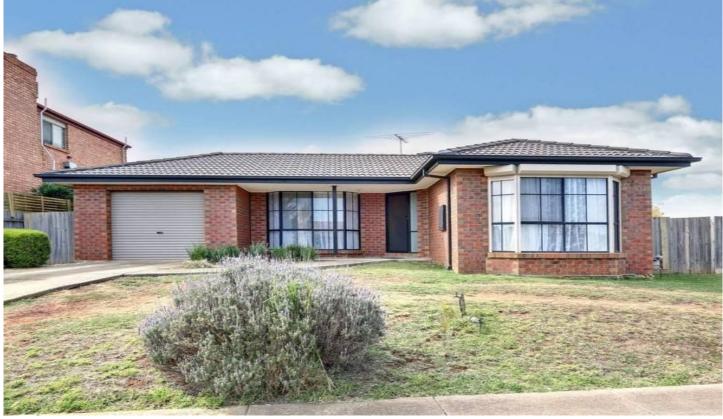

## 21 Benjamin Court KURUNJANG VIC

This beautiful brick veneer home located in a quite court and set on approx 785m2 with potential for sub-division is suitable for the first home buyer or investor. Comprising of 3 good sized bedrooms master with ensuite and BIR, study, open plan kitchen with gas appliances which overlooks meals/family area, separate lounge room, central bathroom and a open and large backyard great for the potential family looking for extra land space. Other feature include 2.5 reverse cycle split system cooling, ducted heating, quality timber kitchen cupboards, roller shutters, well maintained gardens, single garage which is large then normal size. All in close vicinity to schools, shops and public transport. This has so much to offer, Call today