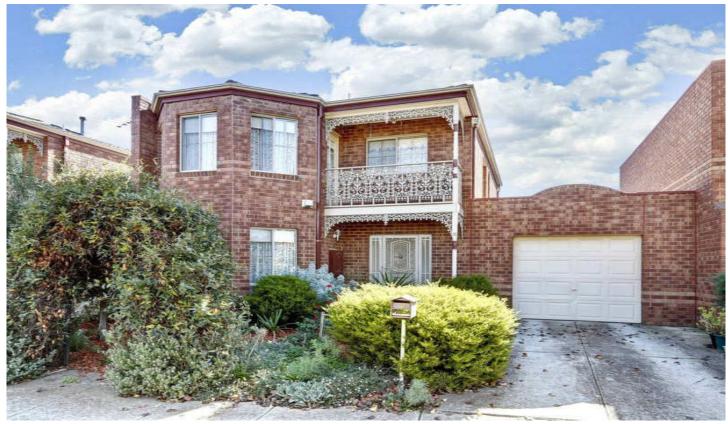

## 10 Waterford Way MELTON WEST VIC

A pleasant mixture of comtempory and classical design are featured in this warm and welcoming home. Comprising of 3 spacious bedrooms with BIR's, master with ensuite, balcony and WIR, formal lounge, open plan kitchen with walk in pantry, meals and family area adjacent to outdoor entertaining area, single lock up garage with drive through and internal access. More extras include ducted heating, 3 toilets, alarm system and a low maintenance allotment. Positioned in one of Melton's most sought after pockets with walking tracks, parklands and wetlands situated at the end on the street. Priced to sell, make your offer today.