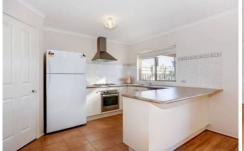

## 10 Waterford Way MELTON WEST VIC

A pleasant mixture of comtempory and classical design are featured in this warm and welcoming home. Comprising of 3 spacious bedrooms with BIR's, master with ensuite, balcony and WIR, formal lounge, open plan kitchen with walk in pantry, meals and family area adjacent to outdoor entertaining area, single lock up garage with drive through and internal access. More extras include ducted heating, 3 toilets, alarm system and a low maintenance allotment. Positioned in one of Melton's most sought after pockets with walking tracks, parklands and wetlands situated at the end on the street. Priced to sell, make your offer today.