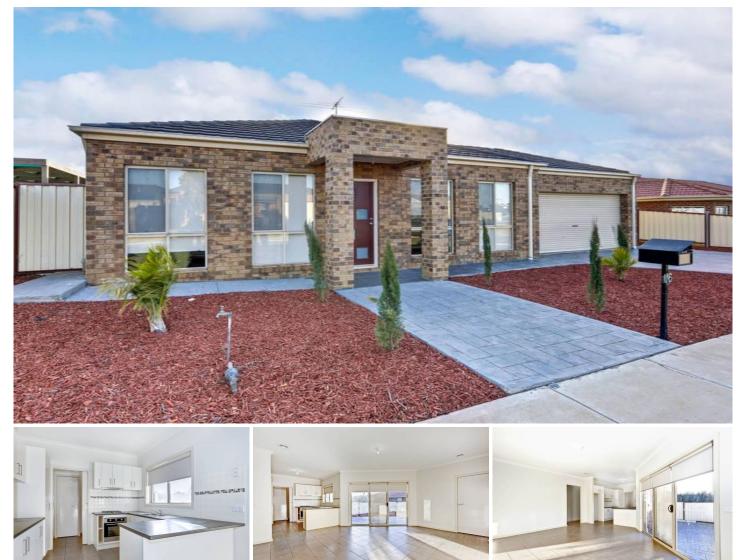

## 1/6 Woodland Rise MELTON WEST VIC

A wonderful opportunity to purchase a highly affordable home awaits. Vendor instructions are clear, this home must be sold. Featuring 3 good sized bedrooms with BIR's, master with ensuite and BIR, formal lounge, kitchen overlooking meals area, double lock up garage with drive through and internal access as well as separate side drive. Extras include ducted heating, high ceilings, landscaped low maintenance gardens all within close distance to shops, schools and public transport and much more. Make your offer today 3 🎮 2 🚔 2 🚔