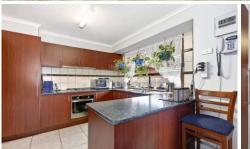

## 1 Gamalite Drive MELTON WEST VIC

This lovingly maintained family home offers 3 fantastic size bedrooms all with BIR's, formal lounge, central bathroom, kitchen overlooking meals area, opening to a gorgeous undercover area for all year round entertaining. Features include ducted heating, split system cooling, alarm system, roller shutters throughout, a double carport with drive through access that leads to a big double car garage and much more. All set on a great size block of 685m2 approx, in a most popular and convenient location. Call today to view this much loved family home.