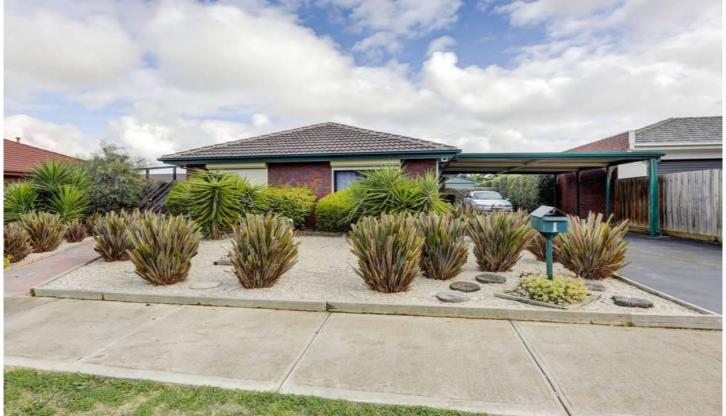

## 1 Gamalite Drive MELTON WEST VIC

This lovingly maintained family home offers 3 fantastic size bedrooms all with BIR's, formal lounge, central bathroom, kitchen overlooking meals area, opening to a gorgeous undercover area for all year round entertaining. Features include ducted heating, split system cooling, alarm system, roller shutters throughout, a double carport with drive through access that leads to a big double car garage and much more. All set on a great size block of 685m2 approx, in a most popular and convenient location. Call today to view this much loved family home.