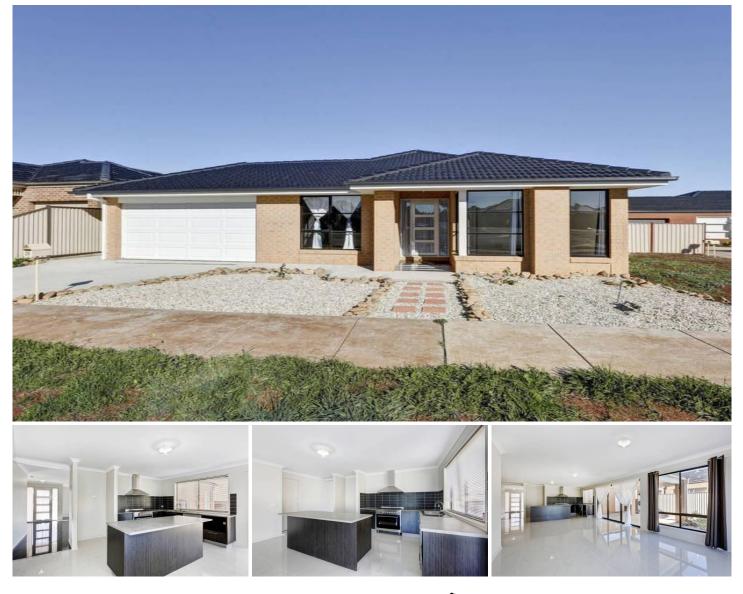

## 28 McBurnie Drive KURUNJANG VIC

Absolutely immaculate presentation inside and out gives this home loads of appeal, Situated in a sparerib location. Featuring 3 good sized bedrooms all with BIR, master with WIR and ensuite, open plan kitchen overlooking meals area with stainless steal appliances, formal lounge, central bathroom, ducted heating, alfresco area, double garage with remote, side access and much more. All set on a large allotment of approximately 800m2 with room to sub-divide (STCA). Book an inspection today. 3 🛤 2 🚔 2 🖨