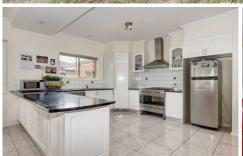

## 20 Scarborough Crescent MELTON WEST VIC

This well designed and practical family home allows you to enjoy the creature comforts of everyday living. Along with its great floor plan this home consists of three spacious bedrooms all with BIR's, master with WIR and ensuite, formal lounge room, open kitchen with stainless steel appliances and adjoining meals/family area, double lock-up garage on remote with rear access to the back, ducted heating and cooling and has a current rental income of approx \$1300 PCM, situated on approx 770m2 and close to parklands, shops and schools. This home really does have the lot, call today and make an inspection.