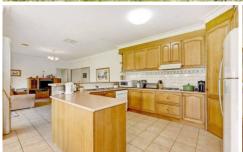

## 7 Maplewood Close BROOKFIELD VIC

On 3000sqm approx. featuring 5 bedrooms, main with ensuite and huge walk in robe, formal lounge, family room, rumpus room, big kitchen with lots of cupboards, great meals area that looks out to huge backyard, large laundry with bench and lots of cupboard space and ducted heating and cooling. A rare discovery, make your offer today. 2 car garage with double remote roller door, 18m x 8m shed with 3 phase power and remote double door, pergola, BBQ area, water tank and watering system to front yard.