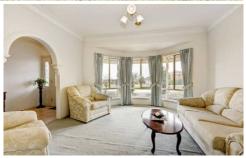

## 7 Maplewood Close BROOKFIELD VIC

On 3000sqm approx. featuring 5 bedrooms, main with ensuite and huge walk in robe, formal lounge, family room, rumpus room, big kitchen with lots of cupboards, great meals area that looks out to huge backyard, large laundry with bench and lots of cupboard space and ducted heating and cooling. A rare discovery, make your offer today. 2 car garage with double remote roller door, 18m x 8m shed with 3 phase power and remote double door, pergola, BBQ area, water tank and watering system to front yard.