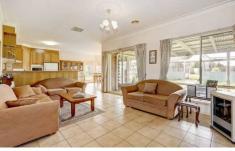

## 7 Maplewood Close BROOKFIELD VIC

On 3000sqm approx. featuring 5 bedrooms, main with ensuite and huge walk in robe, formal lounge, family room, rumpus room, big kitchen with lots of cupboards, great meals area that looks out to huge backyard, large laundry with bench and lots of cupboard space and ducted heating and cooling. A rare discovery, make your offer today. 2 car garage with double remote roller door, 18m x 8m shed with 3 phase power and remote double door, pergola, BBQ area, water tank and watering system to front yard.