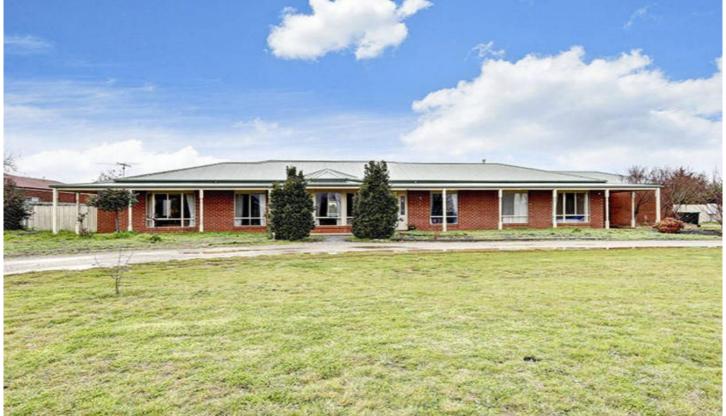

## 7 Maplewood Close BROOKFIELD VIC

On 3000sqm approx. featuring 5 bedrooms, main with ensuite and huge walk in robe, formal lounge, family room, rumpus room, big kitchen with lots of cupboards, great meals area that looks out to huge backyard, large laundry with bench and lots of cupboard space and ducted heating and cooling. A rare discovery, make your offer today. 2 car garage with double remote roller door, 18m x 8m shed with 3 phase power and remote double door, pergola, BBQ area, water tank and watering system to front yard.