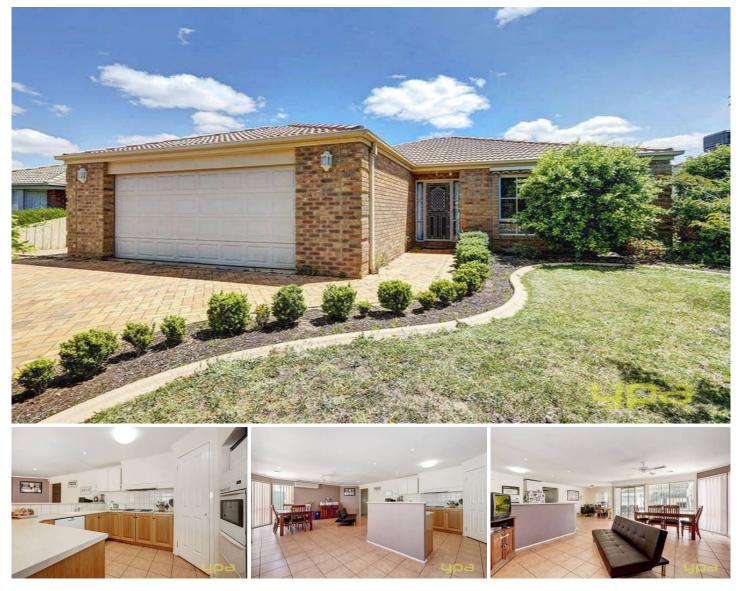

## 53 Smoult Drive KURUNJANG VIC

An affordable opportunity awaits for the first home buyer or growing family to secure a lovely family home situated in a quiet court. Featuring 3 bedrooms plus study, master with WIR and full ensuite, open kitchen/meals/family area leading out to undercover pergola area. Extras include double LU garage on remote, separate side drive, 6 x 9 shed, heating, cooling, Tasmanian oak kitchen, alarm system, and more. Currently tenanted returning \$1170 PCM until June 2013. Make your offer today! 3 🛤 2 🚔 2 🖨