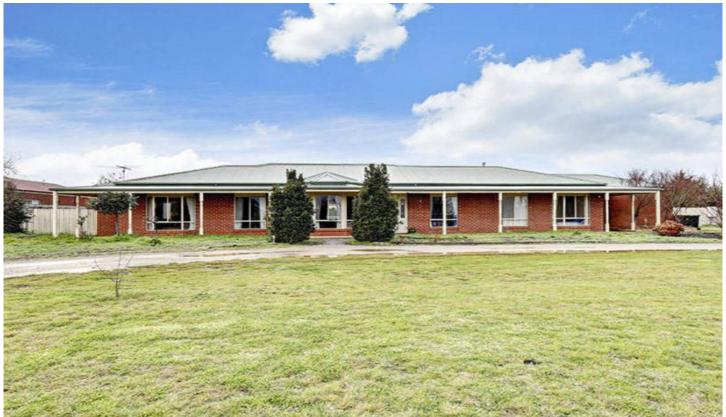

## 7 Maplewood Close BROOKFIELD VIC

On 3000sqm approx. featuring 5 bedrooms, main with ensuite and huge walk in robe, formal lounge, family room, rumpus room, big kitchen with lots of cupboards, great meals area that looks out to huge backyard, large laundry with bench and lots of cupboard space and ducted heating and cooling. A rare discovery, make your offer today. 2 car garage with double remote roller door, 18mx8m shed with 3 phase power and remote double door, pergola, BBQ