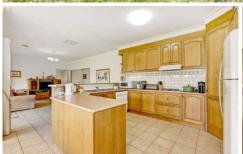

## 7 Maplewood Close BROOKFIELD VIC

On 3000sqm approx. featuring 5 bedrooms, main with ensuite and huge walk in robe, formal lounge, family room, rumpus room, big kitchen with lots of cupboards, great meals area that looks out to huge backyard, large laundry with bench and lots of cupboard space and ducted heating and cooling. A rare discovery, make your offer today. 2 car garage with double remote roller door, 18mx8m shed with 3 phase power and remote double door, pergola, BBQ