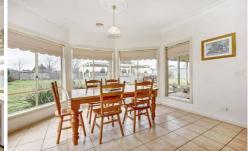

## 7 Maplewood Close BROOKFIELD VIC

On 3000sqm approx. featuring 5 bedrooms, main with ensuite and huge walk in robe, formal lounge, family room, rumpus room, big kitchen with lots of cupboards, great meals area that looks out to huge backyard, large laundry with bench and lots of cupboard space and ducted heating and cooling. A rare discovery, make your offer today. 2 car garage with double remote roller door, 18mx8m shed with 3 phase power and remote double door, pergola, BBQ