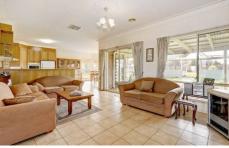

## 7 Maplewood Close BROOKFIELD VIC

On 3000sqm approx. featuring 5 bedrooms, main with ensuite and huge walk in robe, formal lounge, family room, rumpus room, big kitchen with lots of cupboards, great meals area that looks out to huge backyard, large laundry with bench and lots of cupboard space and ducted heating and cooling. A rare discovery, make your offer today. 2 car garage with double remote roller door, 18mx8m shed with 3 phase power and remote double door, pergola, BBQ