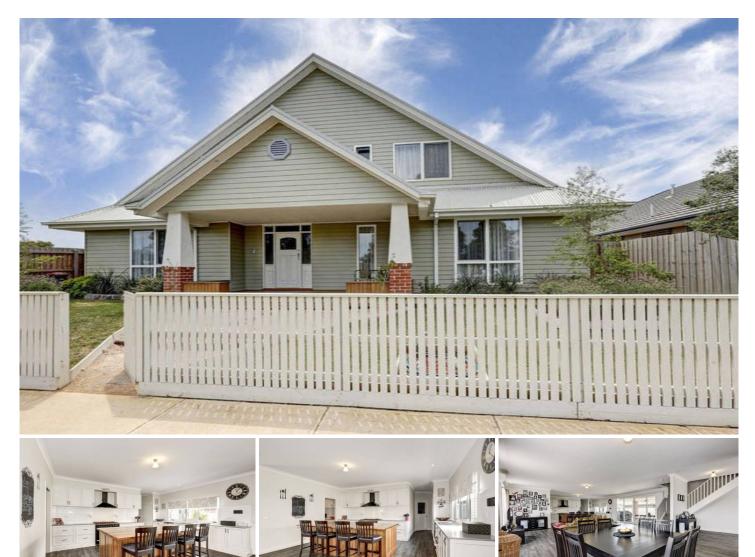

## 599 Eynesbury Road EYNESBURY VIC

Peacefully positioned in the sought after Eynesbury estate, this three year old owner built Period charm measuring approximately 47sq merges lovely classic character and stylish contemporary class for an outstanding family. Comprising 3 spacious bedrooms all with WIR's, master with full ensuite, 2nd & 3rd bedroom with lined storage area, formal lounge, large kitchen which features stone bench tops, solid Blackwood island bench, Ascot upright stove/oven and range hood, soft closing drawers, walk-in butler's pantry overlooking family and meals area which is covered with vinyl timber flooring, rumpus/guest room, alfresco area under the main roofline with ceiling fan and a double car garage on remote. Enveloped by superb landscaped gardens, HRV heating & cooling, alarm system, ducted vacuum, video intercom, reverse cycled split system unit, 9 foot ceilings, double glazed windows throughout and much more. This home is surrounded by an