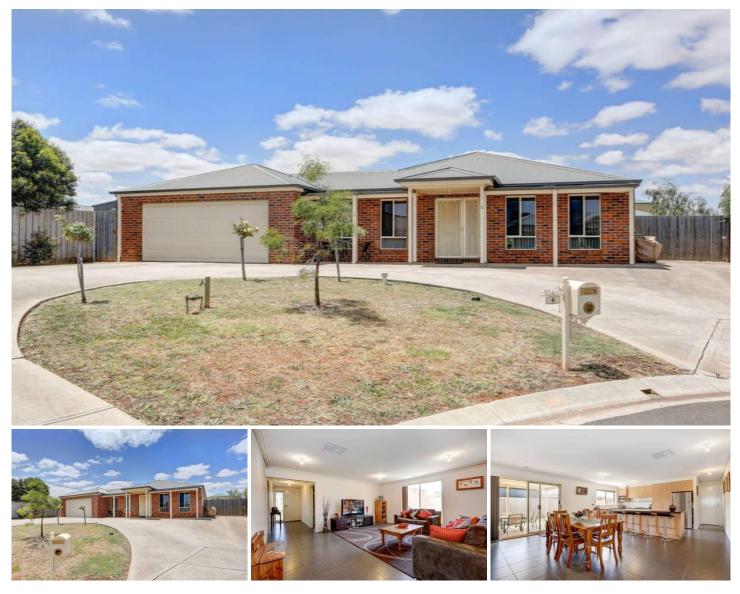

## **4 Ethereal Place KURUNJANG VIC**

Designed with class in mind, this gorgeous family home is sure to impress the whole family. Comprising of four bedrooms all with BIR's, master with full ensuite and WIR, Three large living area's, kitchen with stainless steel appliances with adjoining meals and lounge area. Leading out on to an outdoor entertaining area that your sure to love. Other features include ducted heating and cooling, double remote garage, side access big enough for a boat or caravan, ample cupboard space, huge laundry and much more, Surely not one to be missed. 4 🎮 2 🚔 2 🖨