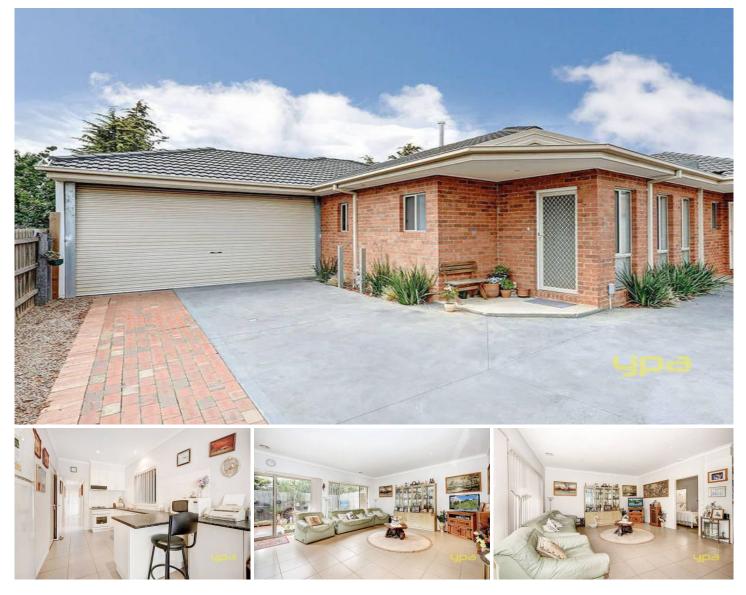

## 2/24 Henry Street MELTON VIC

A perfect opportunity has arisen to secure a great investment property for a first home or to suit the retirees in a fantastic location. Close to schools, shops, parks and transport. Comprising of 3 good sized bedrooms all with BIR's, central bathroom, open plan kitchen overlooking meals area, formal lounge and a double garage on a remote with drive through access. Features include ducted heating, low maintenance landscaped gardens to the front and rear of the property and much more. An inspection is a must, Call today. 3 🎮 1 🚔 2 🖨