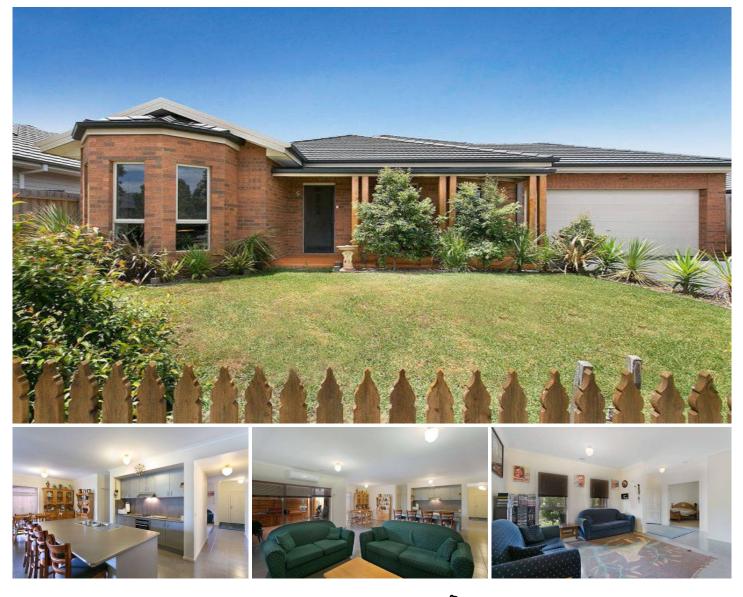

## 6 Ravenswood Avenue EYNESBURY VIC

All reasonable offers will be considered.

Located in the ever so popular Eynesbury Estate. This ideal family home features 4 spacious bedrooms, master with full ensuite and walk in robe. Three spacious living areas including rumpus/billiard room. Huge open kitchen (with walk in pantry and stainless steel appliances)/meals/family area. Ample storage, ducted heating, cooling with split system, 10 solar panels. Double lock up garage with drive through access. A wonderful outdoor entertaining/BBQ area set amongst gorgeous landscaped gardens. All fair offers considered.