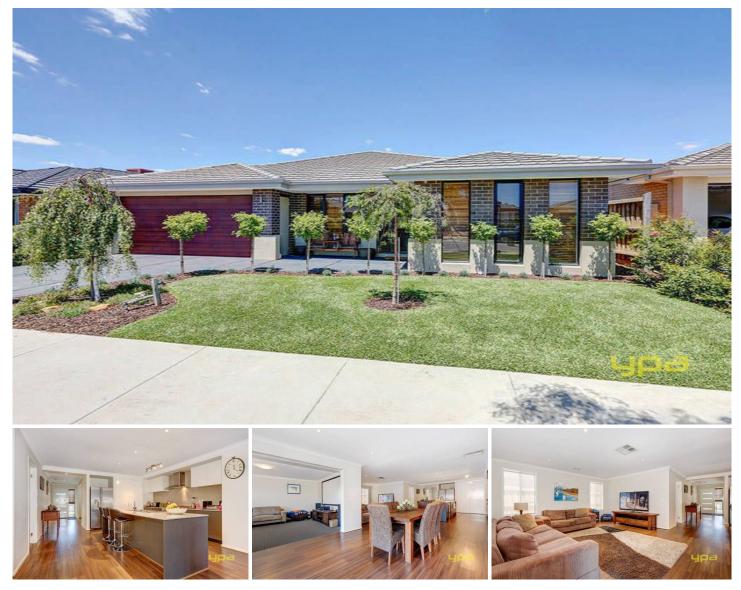

## 23 Merrystowe Way MELTON WEST VIC

Contemporary in design, this practical gorgeous home is one your family deserves. Complete with a four spacious bedrooms with BIR, master with full ensuite and WIR, study, kitchen overlooking meals adjacent to lounge as well as separate rumpus, fully equipped kitchen with tiled splashbacks, stone benches, gas cooking appliances, dishwasher and more. Double 2U garage on remote, wonderful alfresco area, garden shed with power ducted heating, evaporative cooling and among an abundance of extras. Offers Invited. 4 🎮 2 🚔 2 🖨