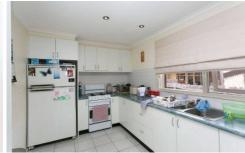

On offer is the light filled kitchen with an updated cabinetry & gas appliances opening up to the meals area. This leads on to the large family lounge room. The three well sized bedrooms all have built in robes.