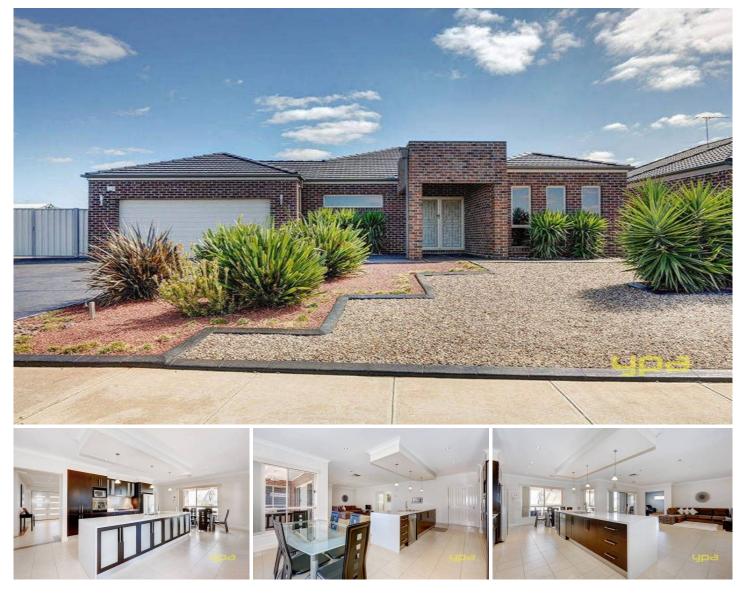

## 44 Sovereign Boulevard MELTON WEST VIC

Envision your family in one of Melton's most sought after areas, 'Sovereign Boulevard'. High Quality throughout, this young 4 bedroom plus study home comprises of 3 spacious living areas including a theatre room with surround sound setup, 2 bathrooms, huge kitchen with long island bench and loads of cupboard space, 9ft ceilings, ducted heating, evaporative cooling and down lights throughout. Externally the home is positioned on approx 839m2 with a double garage and side access for extra vehicle's. You will be delighted to entertain under the large Timber Pergola with Merbau Decking whilst being surrounded by established gardens both front and back. Built by one of Melton's Premier Builders 'Exclusive Homes', this property is exceptionally priced well below replacement value. Only a short distance to parks, schools, bus stop and local shopping centre, your new home is ready to just move in and enjoy.