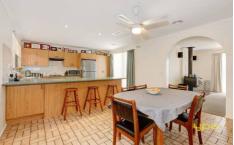

## **63 Centenary Avenue MELTON VIC**

Set on approx. 590m?, this terrific four bedroom family home offers size, convenience and a prominent location. Master bedroom with semi ensuite, huge lounge, open kitchen/meals area complete with stainless steel appliances. Ample car accommodation is provided with double carport and huge garage/workshop suitable for boat/caravan/trailer access with adjoining games room. Extras include ducted heating and cooling, solar panels which provide substantial power savings and much more