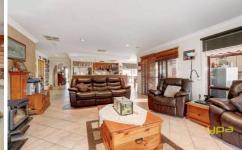

## **6 Priscilla Court MELTON WEST VIC**

Step inside to appreciate how much this magnificent home has to offer. A family friendly design, boasting; 3 generously sized bedrooms all with BIR's, master with WIR and ensuite, formal living with a coonara wood heater opening to a great size kitchen meals area with a separate dining/lounge and a double car garage with rear and internal access. Features include ducted heating, evaporative cooling, alarm system, 21 panel solar system fitted, pergola/entertaining area, in ground solar heated pool, garden shed, landscaped gardens to the front and rear and much more, An inspection is a must in this most convenient location!