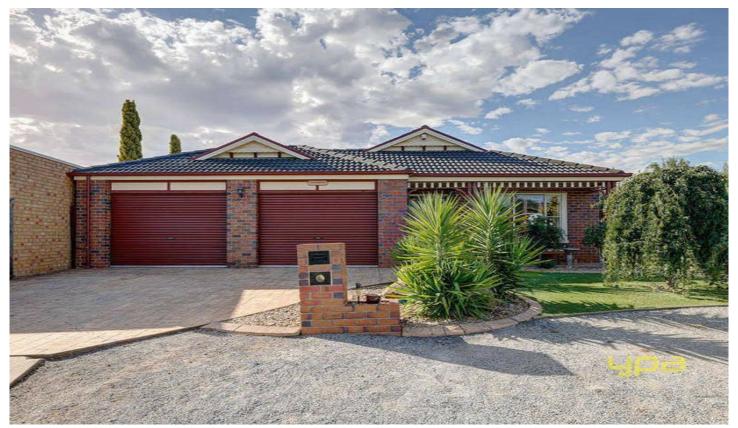

## **6 Priscilla Court MELTON WEST VIC**

Step inside to appreciate how much this magnificent home has to offer. A family friendly design, boasting; 3 generously sized bedrooms all with BIR's, master with WIR and ensuite, formal living with a coonara wood heater opening to a great size kitchen meals area with a separate dining/lounge and a double car garage with rear and internal access. Features include ducted heating, evaporative cooling, alarm system, 21 panel solar system fitted, pergola/entertaining area, in ground solar heated pool, garden shed, landscaped gardens to the front and rear and much more, An inspection is a must in this most convenient location!