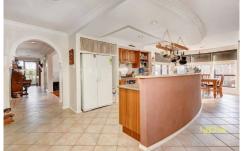

## **6 Priscilla Court MELTON WEST VIC**

Step inside to appreciate how much this magnificent home has to offer. A family friendly design, boasting; 3 generously sized bedrooms all with BIR's, master with WIR and ensuite, formal living with a coonara wood heater opening to a great size kitchen meals area with a separate dining/lounge and a double car garage with rear and internal access. Features include ducted heating, evaporative cooling, alarm system, 21 panel solar system fitted, pergola/entertaining area, in ground solar heated pool, garden shed, landscaped gardens to the front and rear and much more, An inspection is a must in this most convenient location!