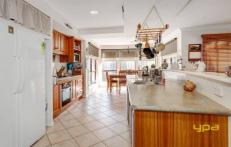

## **6 Priscilla Court MELTON WEST VIC**

Step inside to appreciate how much this magnificent home has to offer. A family friendly design, boasting; 3 generously sized bedrooms all with BIR's, master with WIR and ensuite, formal living with a coonara wood heater opening to a great size kitchen meals area with a separate dining/lounge and a double car garage with rear and internal access. Features include ducted heating, evaporative cooling, alarm system, 21 panel solar system fitted, pergola/entertaining area, in ground solar heated pool, garden shed, landscaped gardens to the front and rear and much more, An inspection is a must in this most convenient location!