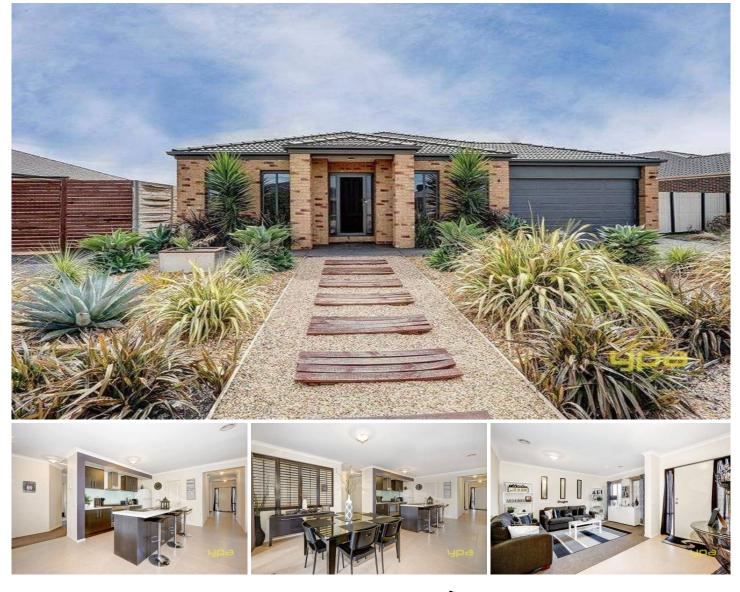

## 8 Natasha Court BROOKFIELD VIC

Located in the ever popular Brookfield stands this amazing home, fully equipped to keep the modern family in the lap of luxury. Comprising of four spacious bedrooms all with BIR's, master with WIR and ensuite, open plan kitchen with stone benches, glass splash back and stainless steel appliances overlooking meals area with three separate living areas including formal lounge and rumpus room. Other features include: ducted heating, split system cooling, plantation shutters, double remote garage, side access and all set out on an 800m? approx. allotment. Don't miss out on this one! 4 🛤 2 🚔 2 🖨