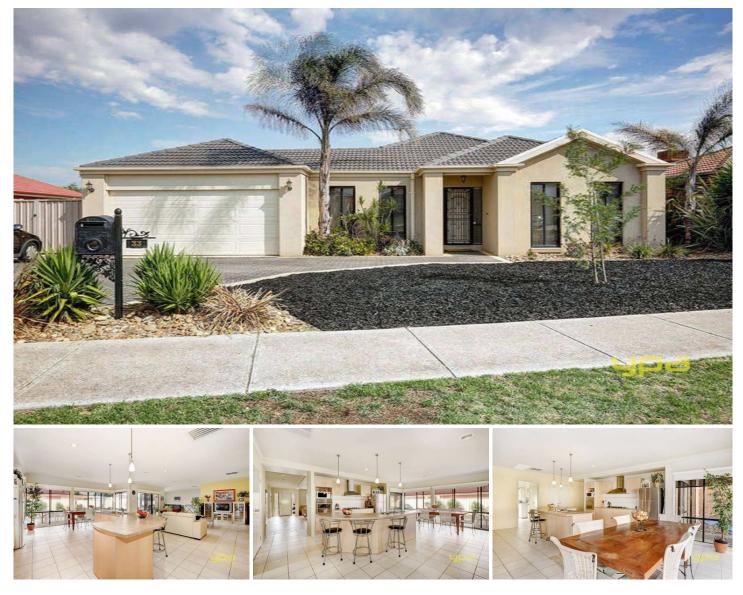

## 33 Meadow Glen Drive MELTON WEST VIC

Set on approx.1072m2 which is one of Westlake's largest allotments.

Comprising of five bedrooms all with BIR, master which has a WIR and full ensuite.

This quality built Metricon home also offers 3 formal and informal living areas with an abundance of extras like high ceilings, ducted heating, evaporative cooling, stainless steel appliances including a dishwasher.

The outside offers a large alfresco area, double garage with remote door and rear and internal access along with side access of 3m you can bring the boat and caravan too. There is also enough space for a pool or a huge workshop.