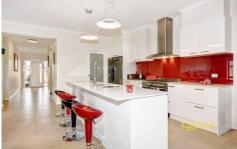

The home comprises of 3 bedrooms, study/4th bedroom, with built in robes, full ensuite and WIR to master, plus study, fully equipped kitchen with 900mm gas appliances, dishwasher and a WIP overlooking the spacious lounge and dining, with a separate rumpus. There is a lovely alfresco area outside with manicured gardens and pictures views.