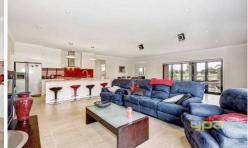

The home comprises of 3 bedrooms, study/4th bedroom, with built in robes, full ensuite and WIR to master, plus study, fully equipped kitchen with 900mm gas appliances, dishwasher and a WIP overlooking the spacious lounge and dining, with a separate rumpus. There is a lovely alfresco area outside with manicured gardens and pictures views.