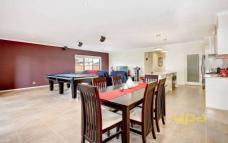

The home comprises of 3 bedrooms, study/4th bedroom, with built in robes, full ensuite and WIR to master, plus study, fully equipped kitchen with 900mm gas appliances, dishwasher and a WIP overlooking the spacious lounge and dining, with a separate rumpus. There is a lovely alfresco area outside with manicured gardens and pictures views.