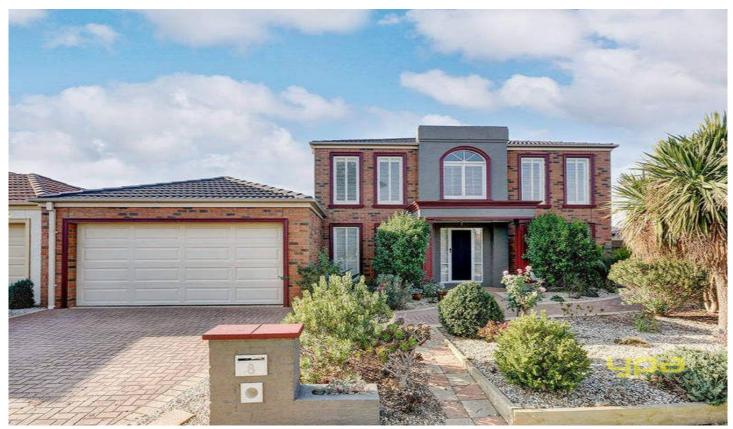

## **8 Prahn Court BROOKFIELD VIC**

Throw the checklist out as you will be blown away by this charming 32sq home that really does have it all. Comprising of 4 spacious bedrooms, all with BIR's, master with ensuite and WIR, separate study, formal lounge and dining room, upstairs retreat, large kitchen overlooking family & meals area

To top it all off the home also offers an outdoor pergola/entertaining area which can be used all year round, ducted heating, evaporative cooling, floorboards, alarm system, double car garage on a remote with drive thru access for the extra car, boat or trailer and a 4.5m x 6m shed with power. All placed on an approx 623sqm block in the ever so popular Brookfield estate, located minutes away from parks, schools, shops and public transport.