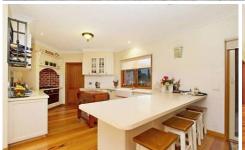

## 36 Strathtulloh Circuit MELTON SOUTH VIC

On offer in this magnificent master built residence are 4 spacious BR, 3 with WIR, 1 with BIR, Master with full ensuite with bathrooms, including an open shower. Gourmet kitchen with stone benches, gas cooking appliances, dishwasher, butler's pantry and ample cupboard space. Rumpus room as well as fully equipped man cave complete with wet bar and toilet, double LU garage on remote to accompany an 18x 9m shed which includes a 3 bedroom residence together with 2 bathrooms, laundry, open kitchen/family area, split system and its very own hot water service all with access from separate drive way. This spectacular home has an abundance of extras like 3-phase power, ducted heating and cooling, ducted vacuum, 2 open fire places, powder room, cedar windows, high ceilings, timber floors, huge rock lined dam and much more. All situated amongst some of the area's best homes on approx. 6.5 acres.