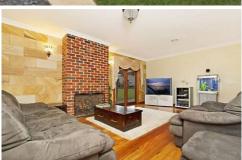

## 36 Strathtulloh Circuit MELTON SOUTH VIC

On offer in this magnificent master built residence are 4 spacious BR, 3 with WIR, 1 with BIR, Master with full ensuite with bathrooms, including an open shower. Gourmet kitchen with stone benches, gas cooking appliances, dishwasher, butler's pantry and ample cupboard space. Rumpus room as well as fully equipped man cave complete with wet bar and toilet, double LU garage on remote to accompany an 18x 9m shed which includes a 3 bedroom residence together with 2 bathrooms, laundry, open kitchen/family area, split system and its very own hot water service all with access from separate drive way. This spectacular home has an abundance of extras like 3-phase power, ducted heating and cooling, ducted vacuum, 2 open fire places, powder room, cedar windows, high ceilings, timber floors, huge rock lined dam and much more. All situated amongst some of the area's best homes on approx. 6.5 acres.