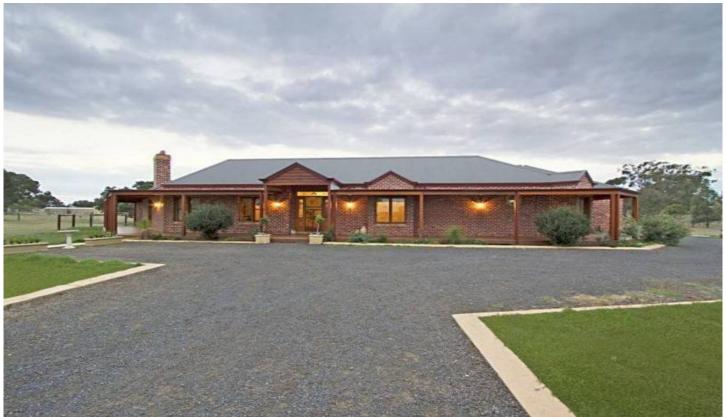

## 36 Strathtulloh Circuit MELTON SOUTH VIC

On offer in this magnificent master built residence are 4 spacious BR, 3 with WIR, 1 with BIR, Master with full ensuite with bathrooms, including an open shower. Gourmet kitchen with stone benches, gas cooking appliances, dishwasher, butler's pantry and ample cupboard space. Rumpus room as well as fully equipped man cave complete with wet bar and toilet, double LU garage on remote to accompany an 18x 9m shed which includes a 3 bedroom residence together with 2 bathrooms, laundry, open kitchen/family area, split system and its very own hot water service all with access from separate drive way. This spectacular home has an abundance of extras like 3-phase power, ducted heating and cooling, ducted vacuum, 2 open fire places, powder room, cedar windows, high ceilings, timber floors, huge rock lined dam and much more. All situated amongst some of the area's best homes on approx. 6.5 acres.