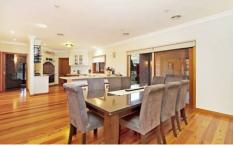

## 36 Strathtulloh Circuit MELTON SOUTH VIC

On offer in this magnificent master built residence are 4 spacious BR, 3 with WIR, 1 with BIR, Master with full ensuite with bathrooms, including an open shower. Gourmet kitchen with stone benches, gas cooking appliances, dishwasher, butler's pantry and ample cupboard space. Rumpus room as well as fully equipped man cave complete with wet bar and toilet, double LU garage on remote to accompany an 18x 9m shed which includes a 3 bedroom residence together with 2 bathrooms, laundry, open kitchen/family area, split system and its very own hot water service all with access from separate drive way. This spectacular home has an abundance of extras like 3-phase power, ducted heating and cooling, ducted vacuum, 2 open fire places, powder room, cedar windows, high ceilings, timber floors, huge rock lined dam and much more. All situated amongst some of the area's best homes on approx. 6.5 acres.