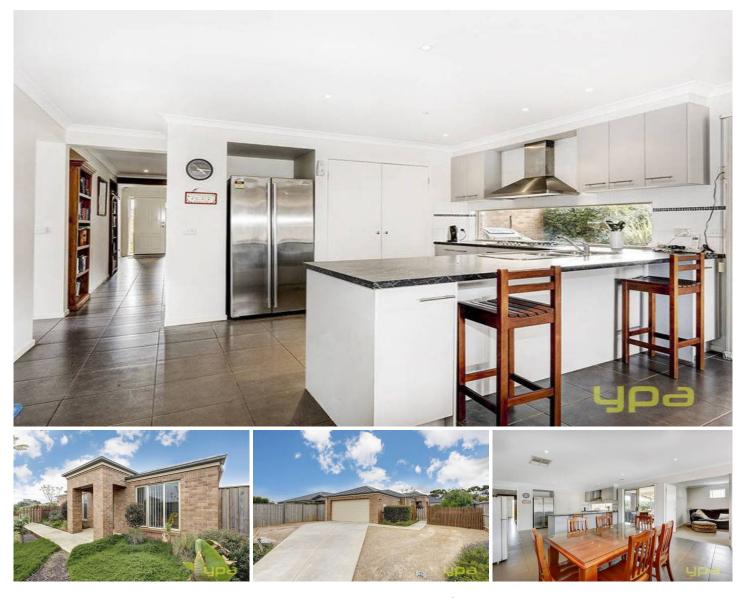

## **9 Robinia Court MELTON WEST VIC**

Positioned in a quiet court location and set on approx. 1000m2 of land, this majestic family home has it all. Featuring four large bedrooms plus study/5th bedroom, master with full ensuite and WIR, 3 living zones including sound proof theatre room, double LU garage on remote with internal access, separate side drive suitable for boat/trailer, heating, cooling, ample storage, wonderful outdoor undercover BBQ area and much more. All within walking distance to shopping precincts, leading schools and public transport. Must sell! 4 🛤 2 🚔 2 🖨