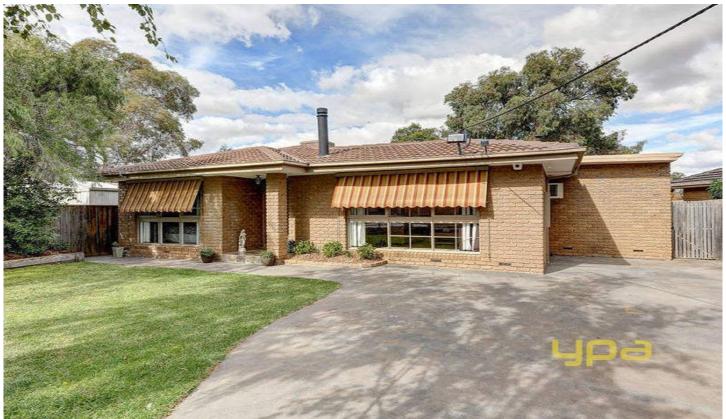

## 35 Monash Street MELTON SOUTH VIC

Thoroughly enjoyed by its current owners for its quiet well-placed location and warm interiors, this 7 Bedroom home radiates classic style all with BIR'S, master with WIR & Ensuite, an elegant Lounge/ Dining merges with one of the central features of this home, a well-appointed Kitchen meals with new appliances, huge open living/rumpus room, central bathroom and a double car shed with 3 phase power. Features include gas heating, evaporative cooling, landscaped gardens, wood heater and much more. All set on approximately 813m2 Potential for dual occupancy (STCA). All in close vicinity to train station, schools, shops and university. Make this yours today!