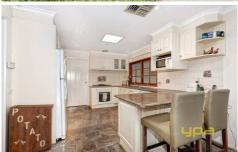

## 35 Monash Street MELTON SOUTH VIC

Thoroughly enjoyed by its current owners for its quiet well-placed location and warm interiors, this 7 Bedroom home radiates classic style all with BIR'S, master with WIR & Ensuite, an elegant Lounge/ Dining merges with one of the central features of this home, a well-appointed Kitchen meals with new appliances, huge open living/rumpus room, central bathroom and a double car shed with 3 phase power. Features include gas heating, evaporative cooling, landscaped gardens, wood heater and much more. All set on approximately 813m2 Potential for dual occupancy (STCA). All in close vicinity to train station, schools, shops and university. Make this yours today!