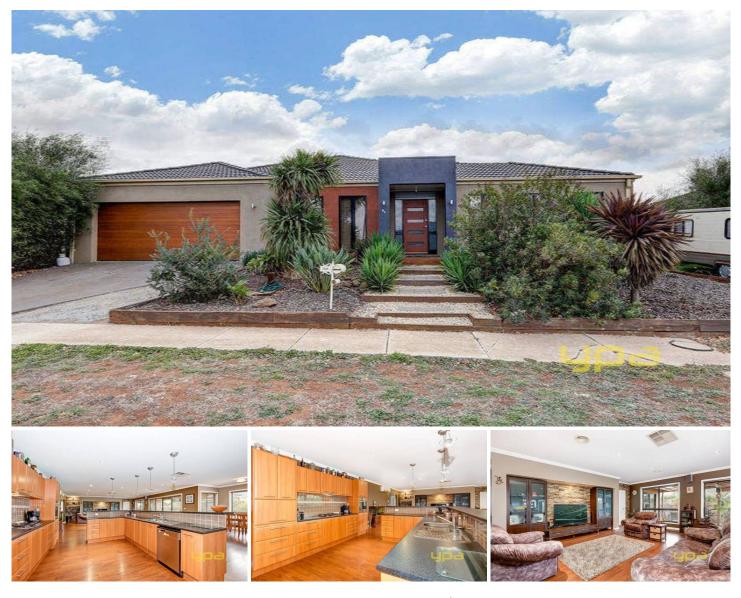

34 Carlyon Close MELTON WEST VIC

This master built residence is ideally situated to the growing family. Positioned on approx. 764m? land, this home features an entrance hall, formal lounge, a huge open kitchen/meals area as well as separate rumpus/studio. Comprising of 4 bedrooms with BIR's, master with full ensuite and WIR, 2 bedrooms with semi ensuite, study, family area leading out to a magnificent undercover outdoor entertaining area. Loads of extras include a double lock up garage, separate side drive, ducted heating and evaporative cooling, alarm system & much more.

4 🛤 2 🚔 2 🚔

View : https://www.ypa.com.au/7398779

Shane Spiteri 0488 980 115