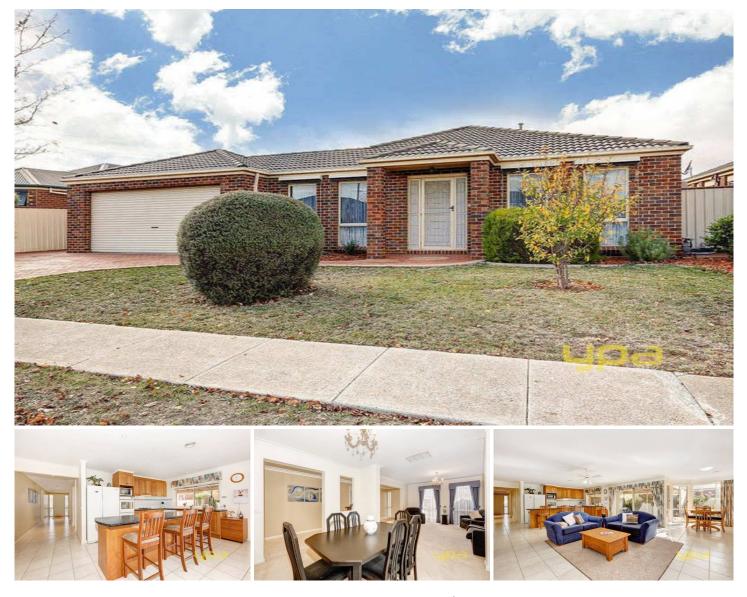

14 Southdean MELTON WEST VIC

This stunning, light filled residence in one of Melton West's most sought after locations, moments to local shopping facilities, cafes, restaurants and public transport. Meticulously presented, its flexible floor plan, sun drenched garden and large entertaining area make it suitable for the largest of gatherings. Comprising of: formal living and dining area, three big bedrooms, Master with walk in robe and ensuite, a further fourth bedroom complete with separate lounge, kitchenette, ensuite and pergola, kitchen with gas appliances, spacious open plan meals and family room plus enormous rumpus room.

Other features include: double remote garage with drive threw access, ducted heating, evaporative cooling, high ceilings throughout, single car shed with power, two water tanks complete with pumps.

A home of this calibre won't be around for long, Call today for a private inspection....