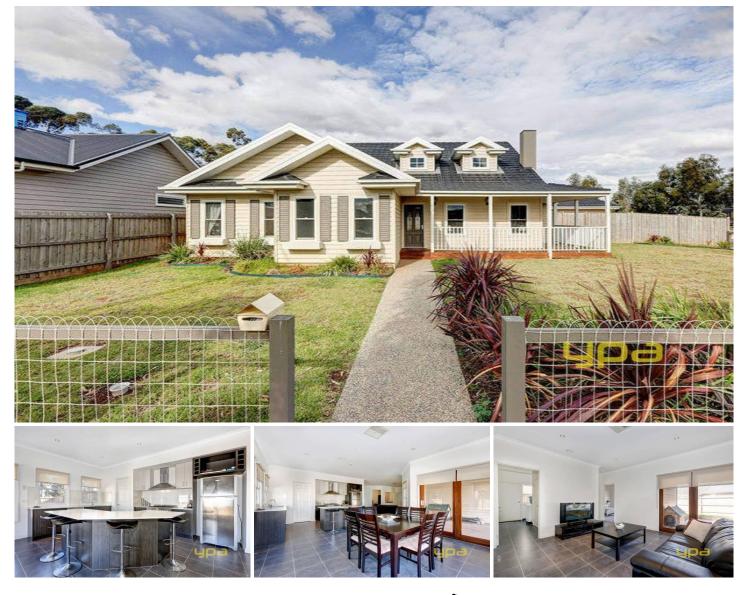

## 626 Eynesbury Road EYNESBURY VIC

Peacefully positioned in the sought after Eynesbury estate, this three year old grey box Period charm measuring approximately 32sq merges lovely classic character and stylish contemporary class for an outstanding family. Comprising 3 spacious bedrooms all with BIR's, master with full ensuite and WIR, study, formal lounge, large kitchen which features stone bench tops overlooking family/meals area, rumpus/guest room, alfresco area and a double car garage on remote. Enveloped by superb landscaped gardens to the front and rear, ducted heating, evaporative cooling, timber double hund windows throughout, gas fire place, approx. 9 foot ceilings and much more. Nestled on approx. 827m2 of land. This home is surrounded by an 18 hole championship golf course, you do not want to miss out, an inspection is a must! 3 🛤 2 🚔 2 🚘