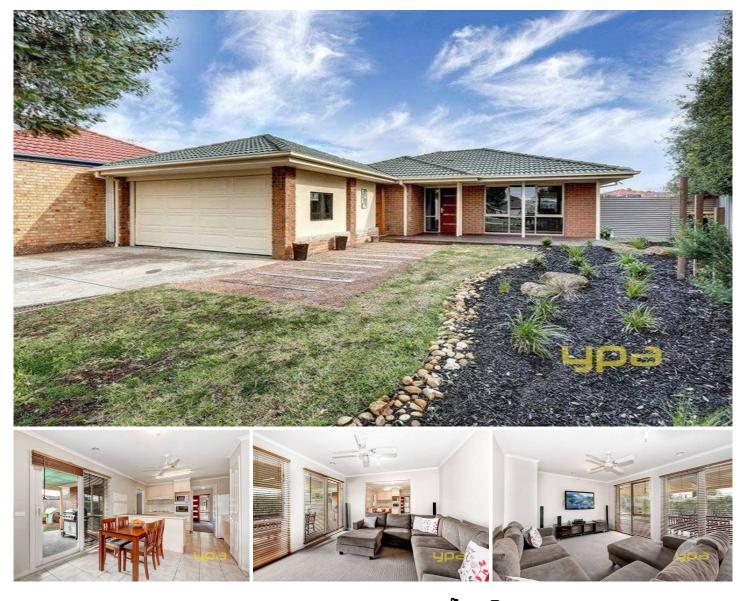

## **4 Parkway MELTON WEST VIC**

What a discovery to you, this easy living lifestyle guarantees you happiness and health located in a quiet court of Melton West. Comprising three spacious bedrooms all with BIR'S, master with WIR and ensuite, central bathroom, formal lounge, kitchen overlooking meals area that adjoins to a rumpus and a double car garage. Features include ducted heating, undercover entertaining area, landscaped gardens to the front and rear and all situated on approx. 763m2 of land. All in close vicinity to schools, public transport and Woodgrove shopping centre. Call now to make an appointment to inspect the property!

3 🎮 2 🚔 2 🛱

View : https://www.ypa.com.au/7398790

Shane Spiteri 0488 980 115