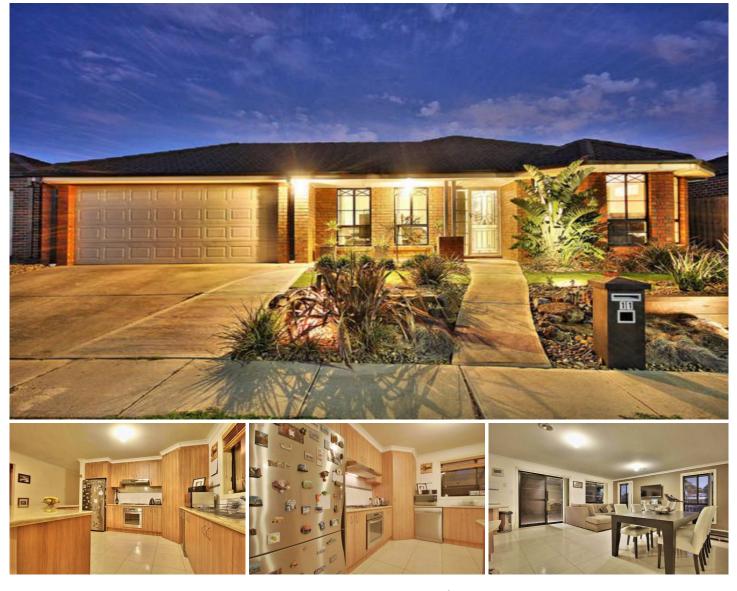

## **11 Beauview Court KURUNJANG VIC**

Facing parklands and walking distance to shops and public transport, this family home simply requires you to move straight in.

Featuring entrance hall, formal lounge, 3 bedrooms plus study all with BIR, Master with full ensuite and WIR, open kitchen/meals/family area leading out to a sensational outdoor entertaining area set amongst landscaped gardens.

An abundance of extras include ducted heating, split system air-conditioning, double lock-up garage on remote with internal and drive thru access, high ceilings and more. Book your inspection today with all reasonable offers considered. 3 🛤 2 🚰 2 🛱