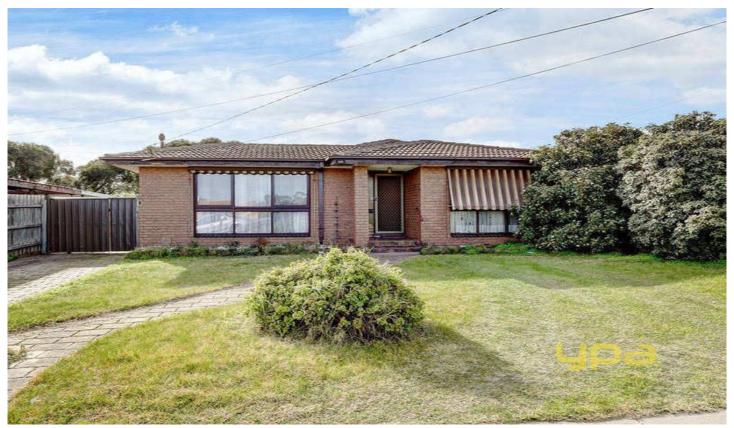

## 100 Barries Road MELTON VIC

Situated close to schools, public transport, recreational facilitates & the ever growing Woodgrove Shopping Centre, this property is perfectly positioned. Comprising of 3 bedrooms, lounge & dining/meals area, good sized timber kitchen, a double lock-up garage with side access to shed & an undercover entertaining area. Extras include WIR, semi ensuite, heating and cooling. All located on approx. 561m?.