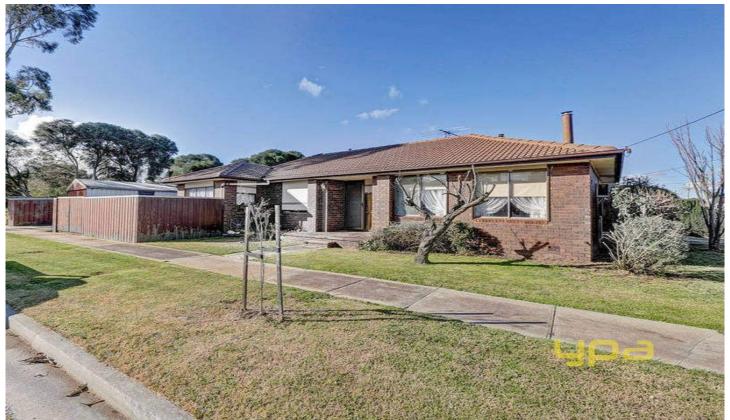

## **102 Barries Road MELTON VIC**

Located within walking distance to schools, Woodgrove Shopping Centre and public transport is this well maintained home to please the astute buyer. Offering 3 spacious bedrooms, all with BIR's, formal lounge with wood fire place, updated kitchen overlooking meals area, central bathroom, outdoor entertaining/pergola area, double carport and a double car shed with power. Features include ducted heating, cooling, landscaped gardens, side access and much more. All set on approximately 628 m? approx. This property is a great start, make an inspection today!