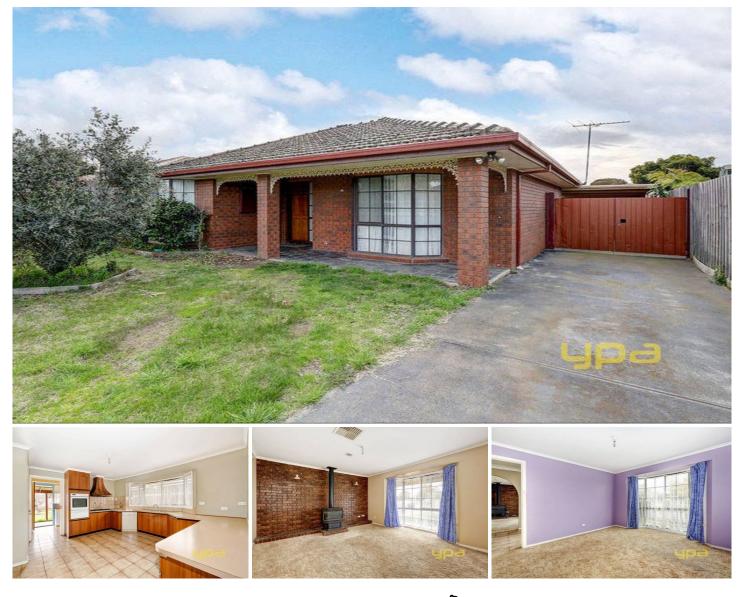

## **16 Risson Street MELTON SOUTH VIC**

This well presented home offers a terrific opportunity for the first home buyers or investors to enter the ever-popular and growing Melton market. Comprising of 3 spacious bedrooms all with BIR'S, master with WIR and ensuite, study, formal lounge with a gas log fire place, evaporative cooling, generous size kitchen with gas appliances, central bathroom, undercover entertaining area and a 3 space carport that leads to a double car tandem garage. All in close vicinity to schools, shops, public transport and much more. It's the size that counts, an inspection is a must!!