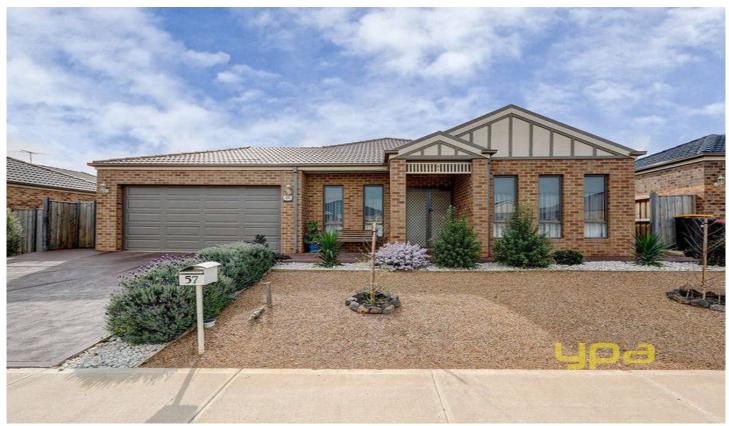

## 57 Gallery Avenue MELTON WEST VIC

This 3 year young master built residence is ideally situated to the growing family. This home features three separate living areas, an open plan kitchen equipped with stainless steel appliances over-looking meals area. Comprising of four spacious bedrooms all with BIR, master with WIR and ensuite, stepping outside to a large undercover entertaining area.

Other features include: low maintenance landscaped gardens to the front and rear, double car garage on remote and drive thru access, ducted heating/cooling and high ceilings.

Don't miss this one! Call today.