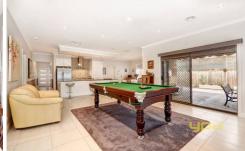

## 57 Gallery Avenue MELTON WEST VIC

This 3 year young master built residence is ideally situated to the growing family. This home features three separate living areas, an open plan kitchen equipped with stainless steel appliances over-looking meals area. Comprising of four spacious bedrooms all with BIR, master with WIR and ensuite, stepping outside to a large undercover entertaining area.