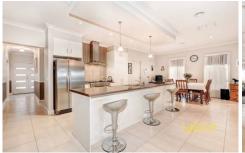

## 57 Gallery Avenue MELTON WEST VIC

This 3 year young master built residence is ideally situated to the growing family. This home features three separate living areas, an open plan kitchen equipped with stainless steel appliances over-looking meals area. Comprising of four spacious bedrooms all with BIR, master with WIR and ensuite, stepping outside to a large undercover entertaining area.