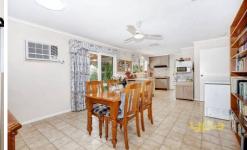

Featuring entrance hall, L-shaped formal lounge and dining, 3 good sized bedrooms with BIR's, master with semi ensuite, open kitchen/meals/family area leading out to undercover outdoor entertaining area.