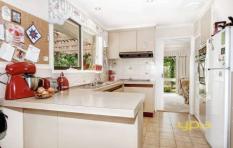

Featuring entrance hall, L-shaped formal lounge and dining, 3 good sized bedrooms with BIR's, master with semi ensuite, open kitchen/meals/family area leading out to undercover outdoor entertaining area.