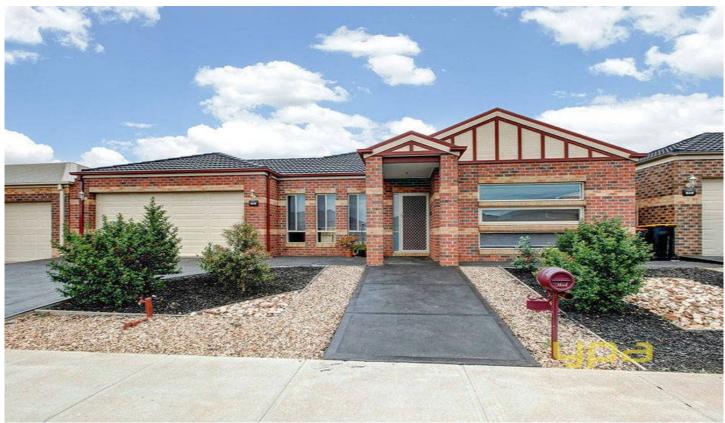

## 50 Chanticleer Avenue MELTON WEST VIC

Opens by registration only.

Exquisitely built by Exclusive Homes. This 4 bedroom family home situated on approx. 599m? comprises of Master with ensuite and WIR, two separate living areas, open kitchen/meals areas adjacent to outdoor entertaining area.

Extras include, ducted heating, split system air conditioning, ceiling fans, double LU garage on remote with drive thru, water tank, high ceilings, landscaped gardens and much more.

Positioned close to primary and second schools, walking distance to public transport and nearby Woodgrove Shopping Centre.

4 🕮 2 🚍 2 🚍

Land Size: 558 sqm

View: https://www.ypa.com.au/7398812

Vickie Ramon 0403 194 621