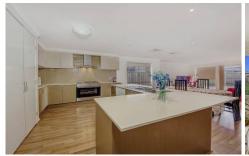

## 25 Barleygrass Crescent BROOKFIELD VIC

A beautifully-presented, airy and light filled family home, offering a perfect retreat from the hustle and bustle of modern life. Set on a serene boulevard just moments to Werribee River, its graced with smart interiors and a private alfresco entertaining sanctuary that makes the ideal setting for weekend barbeques. Showcasing open plan living, the layout is made for those after a fuss free environment. Freshly painted, the neutral tones create a sense of space and warmth. The formal lounge provides that often needed breathing space from the main living and meal zones. The main living area is a well-proportioned, open plan room overseen by the near new, stylishly equipped kitchen and allows for an easy transition between indoor and outdoor entertaining. The four bedrooms are larger than the standard size and enhanced by uplifting hues and serviced by a bright bathroom. Perfectly proportioned for pets and children, the secure rear yard is a great space that