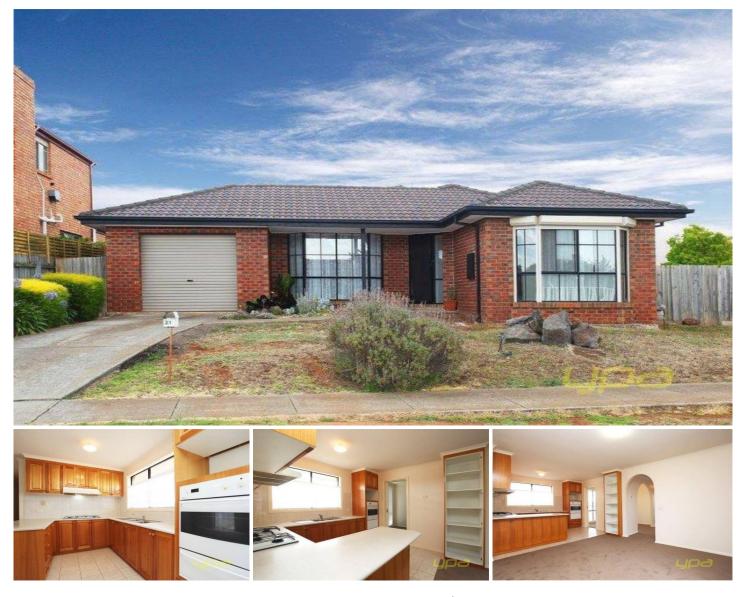

## 21 Benjamin Court KURUNJANG VIC

This beautiful brick veneer home located in a quite court and set in 785m? approx. block size that is suitable for the first home buyer or investor. Comprising of three good sized bedrooms, master with en-suite and built in robes, open plan kitchen with modern appliances overlooking meals area, separate lounge room, central bathroom and an oversized backyard great for the potential family looking for extra land for the kids to play around in. Other features include, split system cooling, ducted heating, quality timber kitchen cupboards, roller shutters, well maintained gardens, and oversized single garage. Do not miss out on this property, this home promises to be a great home for starters or sharp investors planning to enter the market. 4 🛤 2 🚔 1 🚘