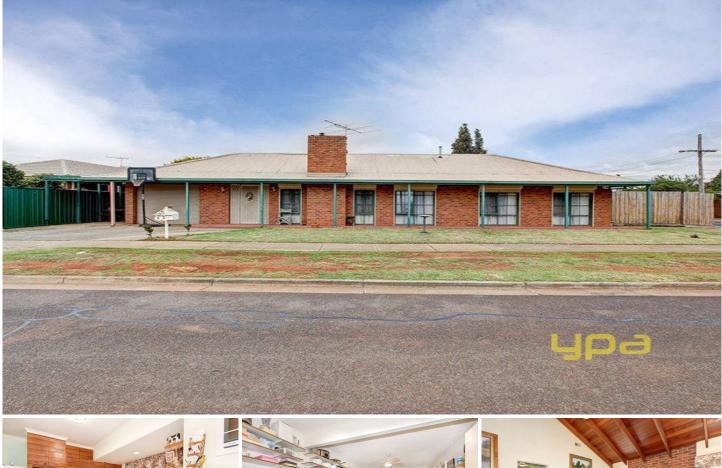

## **18 Sturt Road MELTON SOUTH VIC**

This property situated in a popular location close to schools and public transport. Consisting of 4 bedrooms plus one in the apartment, 3 bathrooms main with spa bath, also including open plan living area with stunning cathedral ceilings, video security systems for all the safety you need. Other features include roller shutters to all windows, kitchen with ample cupboard space, ducted heating and fire place.

This home truly needs to be seen to be appreciated; no words can revive the true beauty of this home. All this situated on a massive 572m? approx.

View : https://www.ypa.com.au/7398817

Mark Edwards 0422 017 068